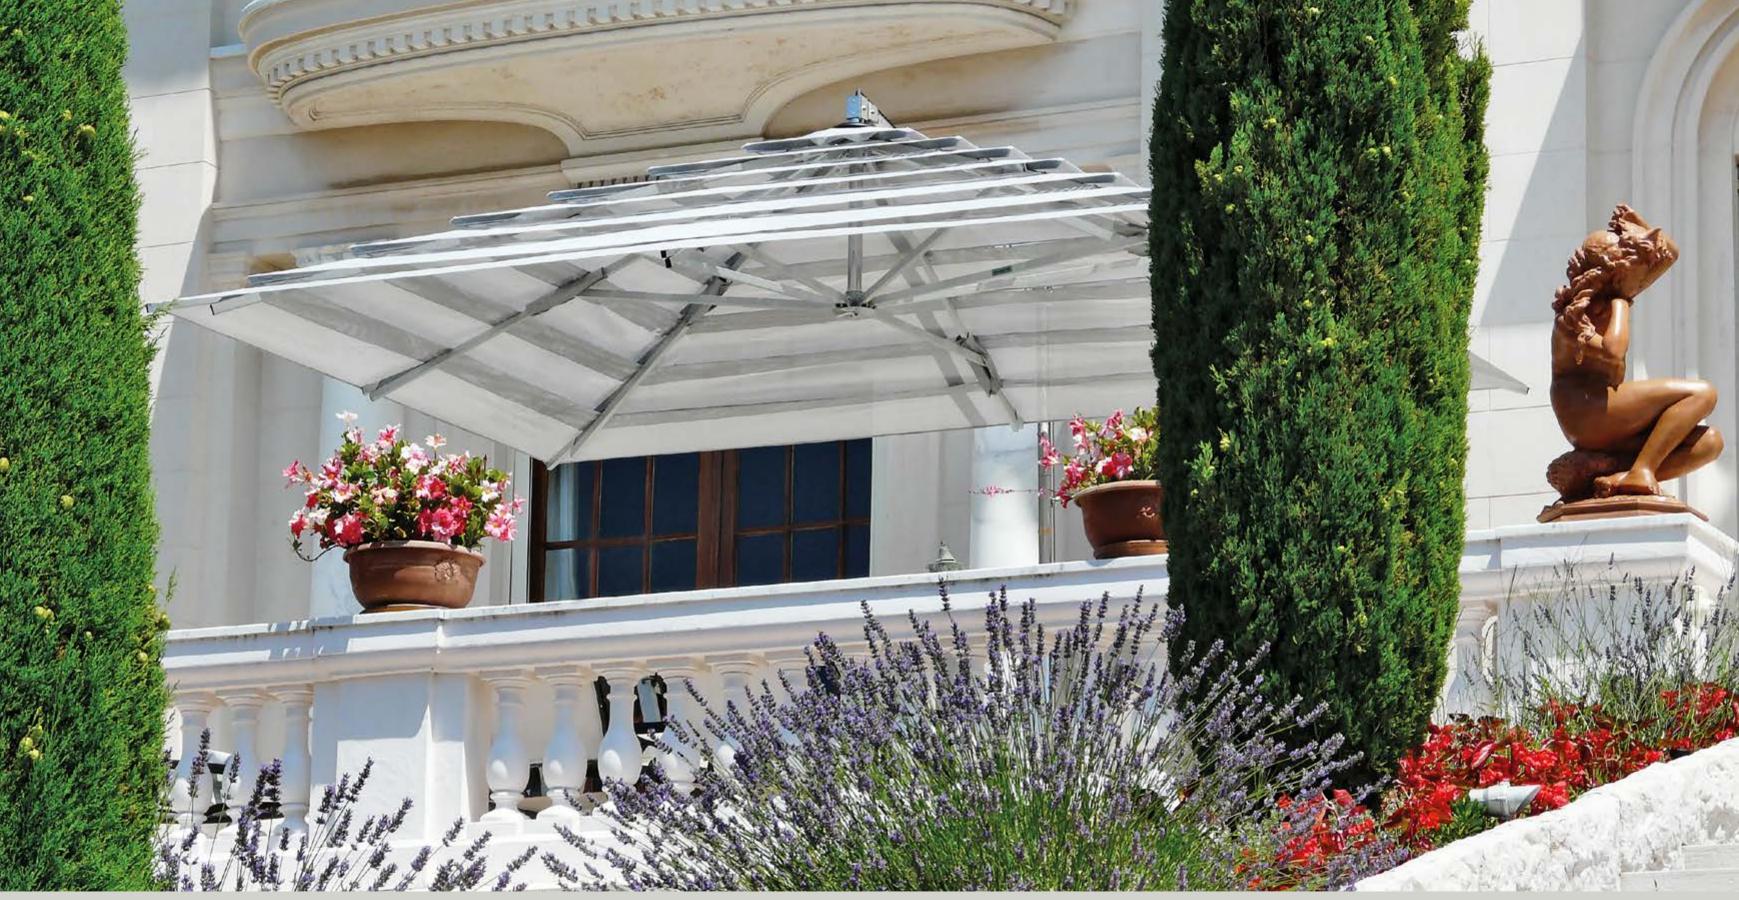

At the top of the range is our **line of Evolution sunshades** made of mirror-polished stainless steel offering a totally innovative touch. Ideal for swimming pools and solariums, these sunshades offer unparalleled design for the most **exclusive outdoor areas**. The single or double Multivalvola® System can be mounted on bases and supports built to meet functional and aesthetics needs.

### Make the most of your outdoor space

On your terrace, in your garden, or alongside your pool...

In any season, at any time of day, GardenArt's sunshades offer both protection from sun and wind, as well as privacy.

Maximum comfort and ease of use blend together to make these sunshades simply beautiful and incredibly stable.