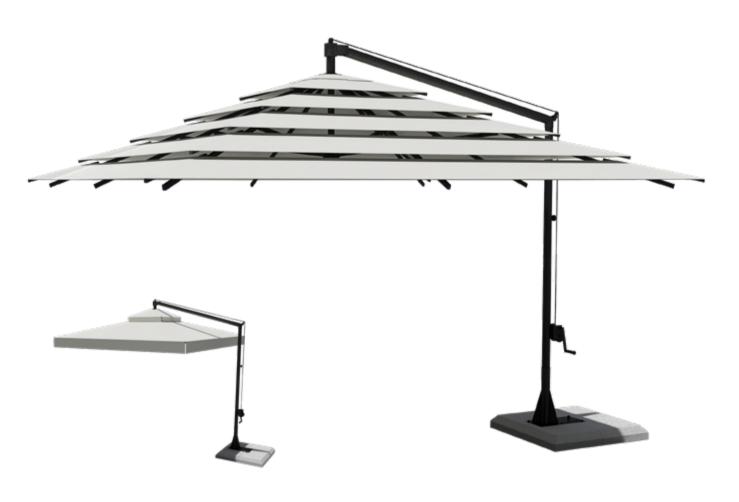

## GIRASOLE EVOLUTION

A marvelous combination of impeccable design and avantgarde technology, Girasole Evolution fits perfectly with both modern and classical style environments. Its lateral support made of mirror-polished stainless steel with a rotating arm lets you free up the space in front of the sunshade.

#### TECHNICAL SPECIFICATIONS

| TECHNICAL SI ECHTCATIONS |                                                                                                                                        |
|--------------------------|----------------------------------------------------------------------------------------------------------------------------------------|
| Canopy                   | Multivalvola® System or Classic with optional valance (25 cm)                                                                          |
| Fabric                   | 100% waterproof acrylic or Soltis® microventilated precontraint fabric                                                                 |
| Colors                   | Wide range of colors available                                                                                                         |
| Support                  | Stainless steel AISI 316L mirror-polished sidepole (Ø 60, Ø 76, Ø 88,9 mm).<br>Rotating upper arm                                      |
| Frame                    | Anodized aluminium light grey ribs                                                                                                     |
| Opening                  | Stainless steel AISI 316L mirror-polished manual winch                                                                                 |
| Base                     | Segmental concrete base 260 Kg<br>(100x100x12 cm), mounting plate ground<br>anchor (46x46 cm) for concrete or wall<br>mounting bracket |
| Cover                    | Acrylic or Unimarine® protective cover bag with zipper                                                                                 |