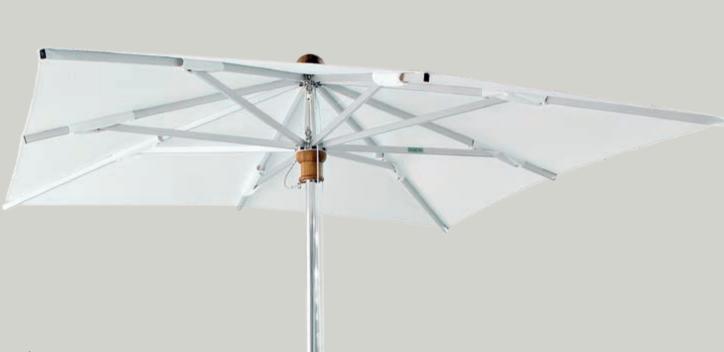

## POKER EVOLUTION

The irresistible Poker Evolution with the Multivalvola® System canopy is our most classical sunshade supported by a central pole made of mirror-polished stainless steel. Both essential and modern, with its highly innovative design, this sunshade is perfect for swimming pools and prestigious environments.

#### **TECHNICAL SPECIFICATIONS**

| Canopy  | Multivalvola® System or Classic with optional valance (25 cm)                 |
|---------|-------------------------------------------------------------------------------|
| Fabric  | 100% waterproof acrylic or Soltis® microventilated precontraint fabric        |
| Colors  | Wide range of colors available                                                |
| Support | Central pole and crown in AISI 316L mirror polished stainless steel (Ø 50 mm) |
| Frame   | Anodized aluminium light grey ribs                                            |
| Opening | Manual                                                                        |
| Base    | Concrete base 60 Kg. (Ø 62x10 mm) with tubular base                           |
| Cover   | Acrylic or Unimarine® protective cover bag with zipper                        |
|         |                                                                               |