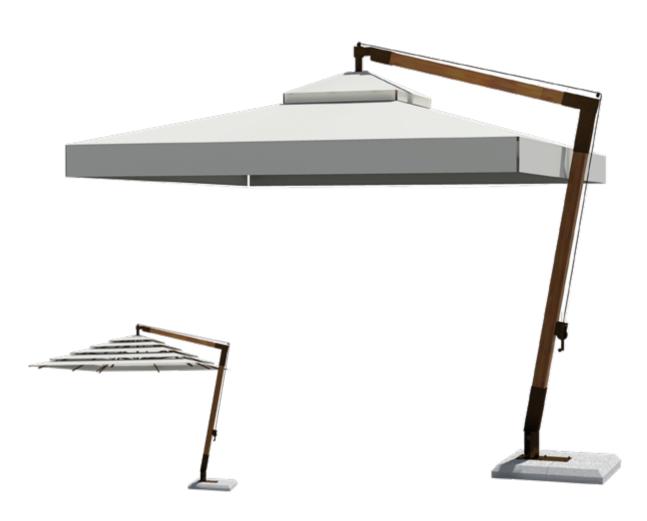

### GIRASOLE IROKO

The hot sun circles the sky from morning to evening, but the Girasole rotates its upper arm to provide shade at any hour of the day. This classical sunshade with a solid wood structure made of fine iroko wood will fit perfectly into any garden or outdoor space.

#### TECHNICAL SPECIFICATIONS

| Canopy  | Multivalvola® System or Single Valve with optional valance (25 cm)                                                            |
|---------|-------------------------------------------------------------------------------------------------------------------------------|
| Fabric  | 100% waterproof acrylic or Soltis® microventilated precontraint fabric                                                        |
| Colors  | Wide range of colors available                                                                                                |
| Support | Layered Iroko wood sidepost 90x90 mm                                                                                          |
| Frame   | Brown or anodized aluminium light grey ribs                                                                                   |
| Opening | Manual winch                                                                                                                  |
| Base    | Segmental concrete base 160 Kg. (80x80x10 cm), segmental concrete base 260 Kg (100x100x12 cm) or mounting plate ground anchor |
| Cover   | Acrylic or Unimarine® protective cover bag with zipper                                                                        |
|         |                                                                                                                               |