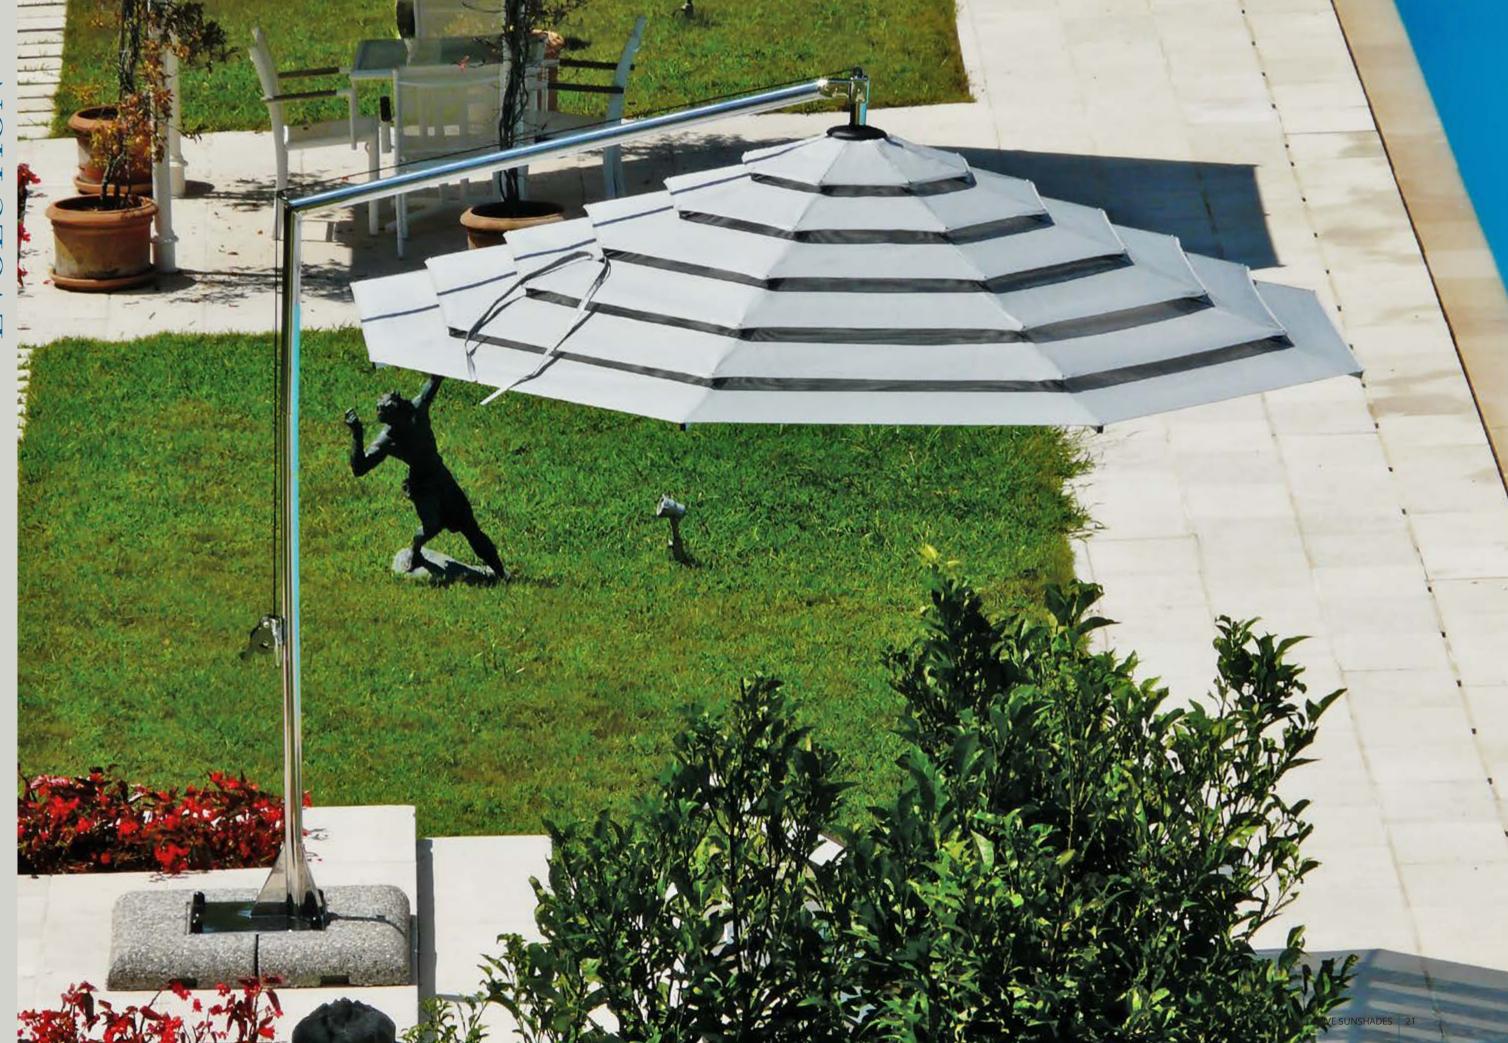

## GIRASOLE EVOLUTION

A marvelous combination of impeccable design and avantgarde technology, Girasole Evolution fits perfectly with both modern and classical style environments. Its lateral support made of mirror-polished stainless steel with a rotating arm lets you free up the space in front of the sunshade.

#### TECHNICAL SPECIFICATIONS

| TECHNICAL SI ECHTCATIONS |                                                                                                                                        |
|--------------------------|----------------------------------------------------------------------------------------------------------------------------------------|
| Canopy                   | Multivalvola® System or Classic with optional valance (25 cm)                                                                          |
| Fabric                   | 100% waterproof acrylic or Soltis® microventilated precontraint fabric                                                                 |
| Colors                   | Wide range of colors available                                                                                                         |
| Support                  | Stainless steel AISI 316L mirror-polished sidepole (Ø 60, Ø 76, Ø 88,9 mm).<br>Rotating upper arm                                      |
| Frame                    | Anodized aluminium light grey ribs                                                                                                     |
| Opening                  | Stainless steel AISI 316L mirror-polished manual winch                                                                                 |
| Base                     | Segmental concrete base 260 Kg<br>(100x100x12 cm), mounting plate ground<br>anchor (46x46 cm) for concrete or wall<br>mounting bracket |
| Cover                    | Acrylic or Unimarine® protective cover bag with zipper                                                                                 |

#### SIZES (cm)

Ø 350

Ø 400

300 x 300 300 x 400 350 x 350

400 x 400

GIRASOLE EVOLUTION