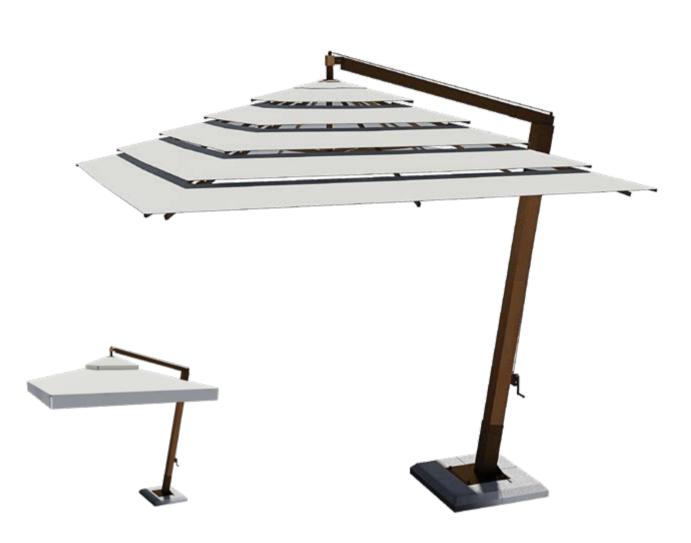

### GIRASOLE IROKO

The hot sun circles the sky from morning to evening, but the Girasole rotates its upper arm to provide shade at any hour of the day. This classical sunshade with a solid wood structure made of fine iroko wood will fit perfectly into any garden or outdoor space.

#### TECHNICAL SPECIFICATIONS

| Canopy  | Multivalvola® System or Single Valve with optional valance (25 cm)                                                            |
|---------|-------------------------------------------------------------------------------------------------------------------------------|
| Fabric  | 100% waterproof acrylic or Soltis® microventilated precontraint fabric                                                        |
| Colors  | Wide range of colors available                                                                                                |
| Support | Layered Iroko wood sidepost 90x90 mm                                                                                          |
| Frame   | Brown or anodized aluminium light grey ribs                                                                                   |
| Opening | Manual winch                                                                                                                  |
| Base    | Segmental concrete base 160 Kg. (80x80x10 cm), segmental concrete base 260 Kg (100x100x12 cm) or mounting plate ground anchor |
| Cover   | Acrylic or Unimarine® protective cover bag with zipper                                                                        |
|         |                                                                                                                               |

#### SIZES (cm)

400 x 400

Ø 400

Custom sizes available upon request

300 x 400

EXCLUSIVE SUNSHADES | 41

40 | GARDENART