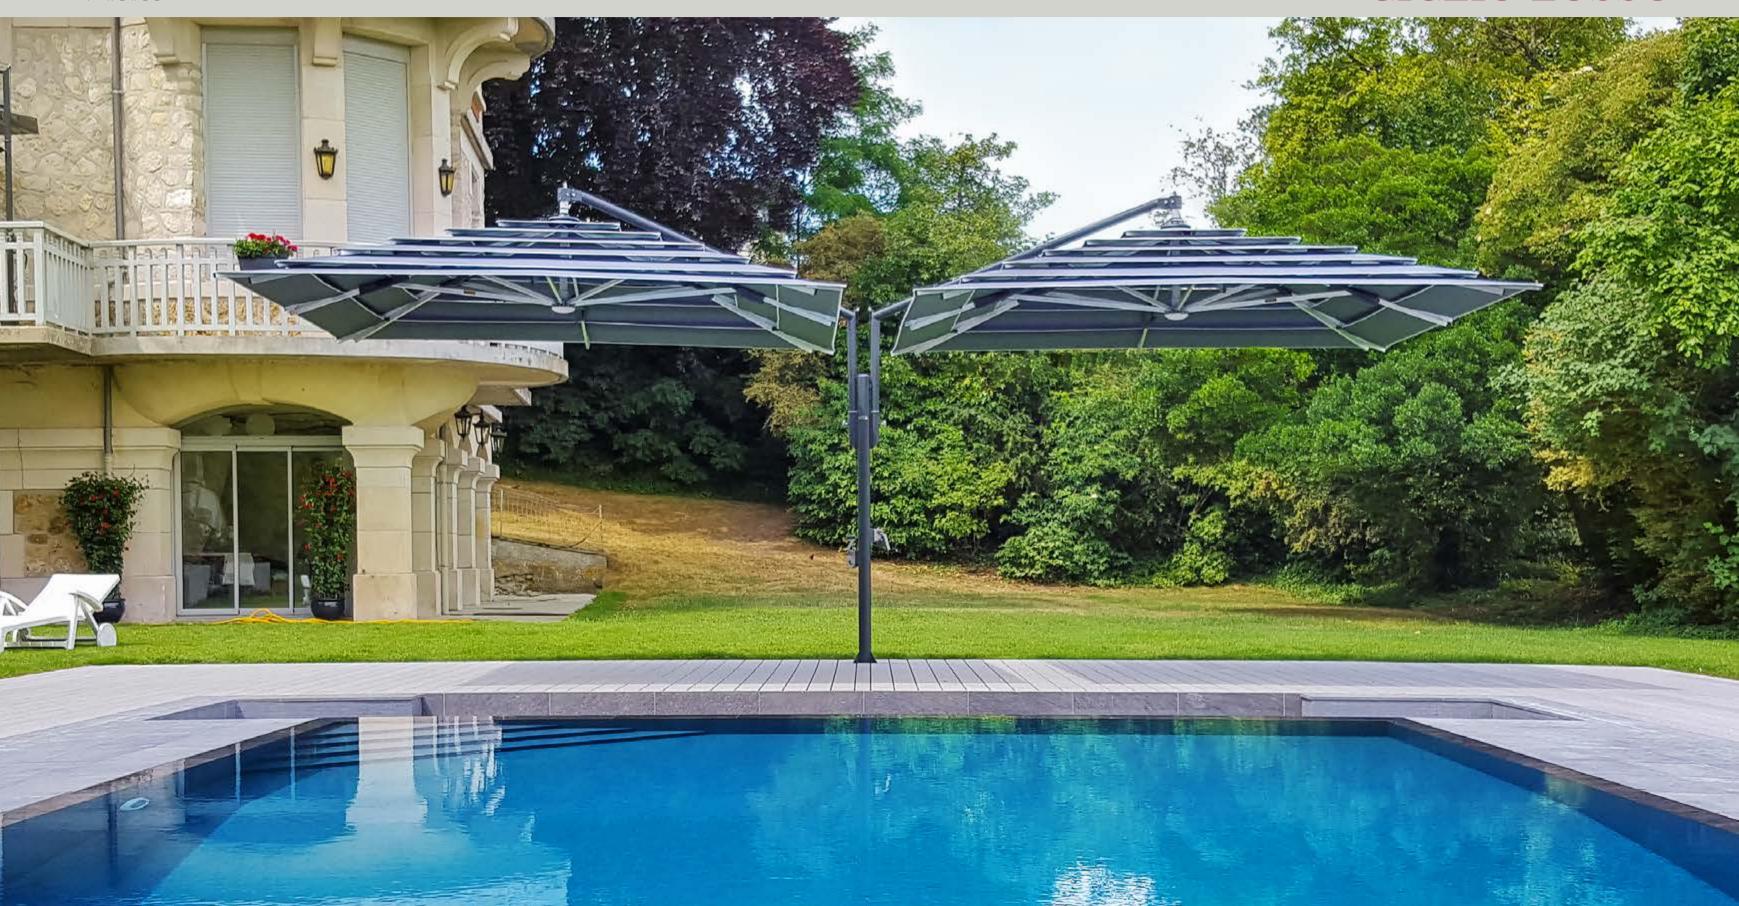

# GIGLIO EVOLUTION

With its smart design and sharp finishing touches, Giglio Evolution is a sunshade that is particularly suitable for exclusive pools and outdoor areas. The two large Multivalvola® System canopies can be connected to each other at the edges. The mirror-polished stainless-steel structure can support the canopies either centrally or laterally, making this sunshade incredibly compact.

### For larger areas

Anyone seeking elegant shade for larger areas will find their fortune in the Quadrifoglio. Shaped like a four-leaf clover with a single, central beam made of iroko wood, its four large canopies guarantee more shade in less space. This model can be combined with the Sirio and the Giglio.