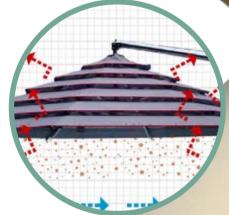

Putting a new spin on wind, **GardenArt** is proud to offer its very own, exclusively patented **Multivalvola® System** canopy.

The **Multivalvola® System** can be applied to any of our models. The special flaps and the innovative canopy fabric with overlapping concentric rings reduce the "sail effect" by allowing air to pass through.

Thanks to this innovative solution, not only is the sunshade increasingly stable even in the event of strong winds, but the warm air is channelled out through the canopy's flaps offering more ventilated shade.

The wind can flow through the flaps of the canopy, opposing wind thrust. This provides the sunshade with unmatched stability.

The **hot air** that tends to form under the sunshade **is freely released**, guaranteeing **even cooler** and more relaxing shade.