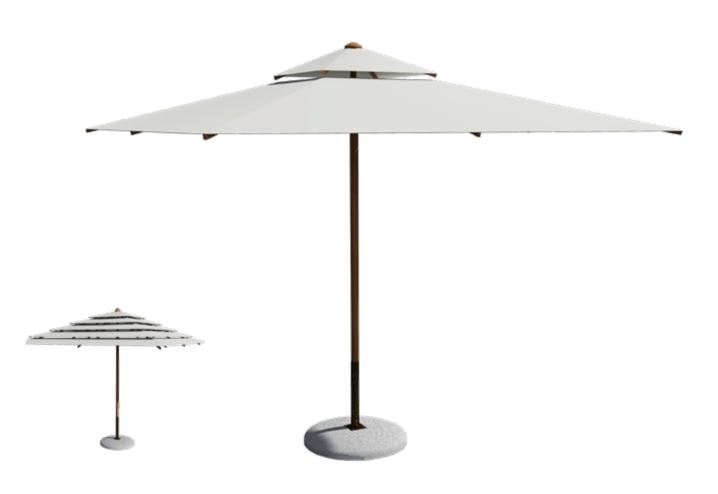

## POKER EVOLUTION

The irresistible Poker Evolution with the Multivalvola® System canopy is our most classical sunshade supported by a central pole made of mirror-polished stainless steel. Both essential and modern, with its highly innovative design, this sunshade is perfect for swimming pools and prestigious environments.

#### **TECHNICAL SPECIFICATIONS**

| Canopy  | Multivalvola® System or Classic with optional valance (25 cm)                 |
|---------|-------------------------------------------------------------------------------|
| Fabric  | 100% waterproof acrylic or Soltis® microventilated precontraint fabric        |
| Colors  | Wide range of colors available                                                |
| Support | Central pole and crown in AISI 316L mirror polished stainless steel (Ø 50 mm) |
| Frame   | Anodized aluminium light grey ribs                                            |
| Opening | Manual                                                                        |
| Base    | Concrete base 60 Kg. (Ø 62x10 mm) with tubular base                           |
| Cover   | Acrylic or Unimarine® protective cover bag with zipper                        |
|         |                                                                               |

#### SIZES (cm)

300 x 300