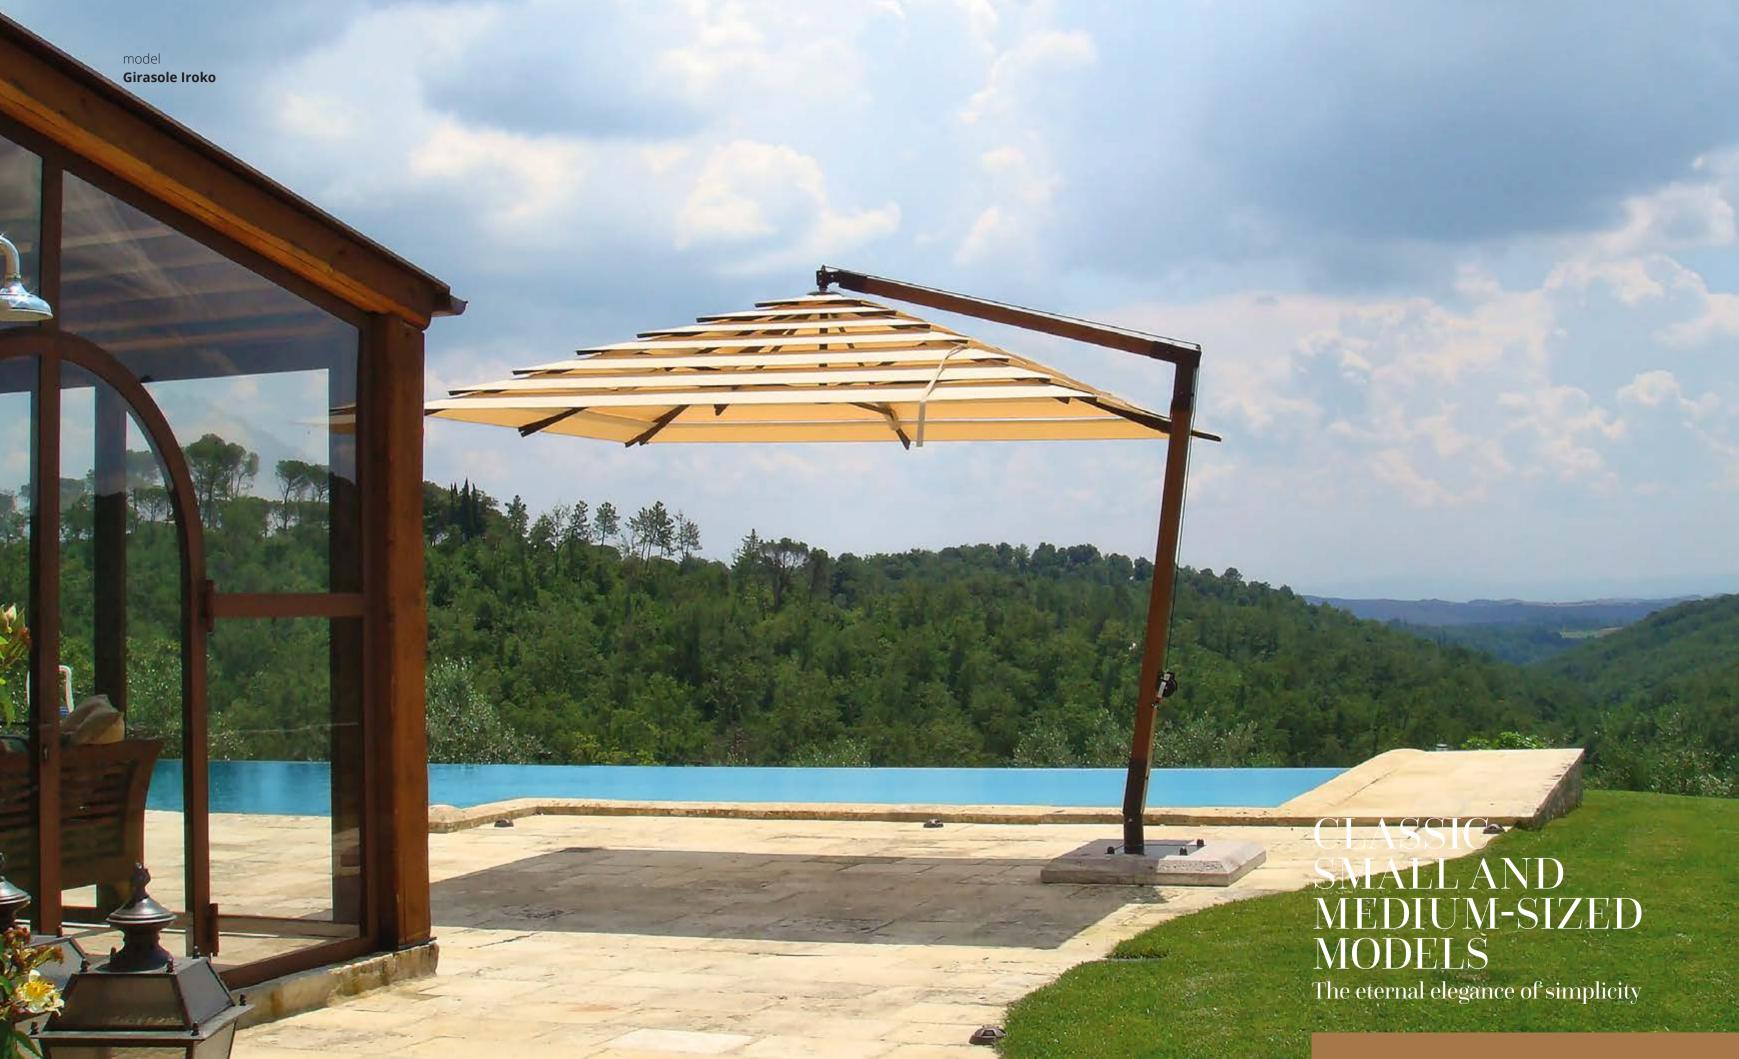

### GIRASOLE IROKO

The hot sun circles the sky from morning to evening, but the Girasole rotates its upper arm to provide shade at any hour of the day. This classical sunshade with a solid wood structure made of fine iroko wood will fit perfectly into any garden or outdoor space.

#### TECHNICAL SPECIFICATIONS

| Canopy  | Multivalvola® System or Single Valve with optional valance (25 cm)                                                            |
|---------|-------------------------------------------------------------------------------------------------------------------------------|
| Fabric  | 100% waterproof acrylic or Soltis® microventilated precontraint fabric                                                        |
| Colors  | Wide range of colors available                                                                                                |
| Support | Layered Iroko wood sidepost 90x90 mm                                                                                          |
| Frame   | Brown or anodized aluminium light grey ribs                                                                                   |
| Opening | Manual winch                                                                                                                  |
| Base    | Segmental concrete base 160 Kg. (80x80x10 cm), segmental concrete base 260 Kg (100x100x12 cm) or mounting plate ground anchor |
| Cover   | Acrylic or Unimarine® protective cover bag with zipper                                                                        |
|         |                                                                                                                               |

#### SIZES (cm)

400 x 400

Ø 400

Custom sizes available upon request

300 x 400

EXCLUSIVE SUNSHADES | 41

40 | GARDENART