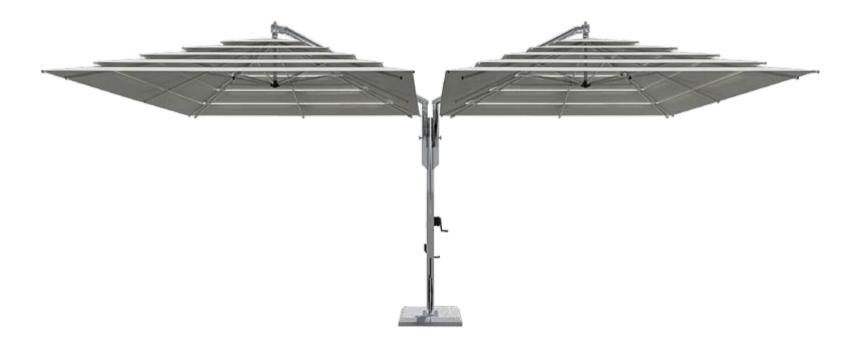

# GIGLIO EVOLUTION

With its smart design and sharp finishing touches, Giglio Evolution is a sunshade that is particularly suitable for exclusive pools and outdoor areas. The two large Multivalvola® System canopies can be connected to each other at the edges. The mirror-polished stainless-steel structure can support the canopies either centrally or laterally, making this sunshade incredibly compact.

#### **TECHNICAL SPECIFICATIONS**

| Canopy  | Multivalvola® System or Classic with optional valance (25 cm)                                                                                  |
|---------|------------------------------------------------------------------------------------------------------------------------------------------------|
| Fabric  | 100% waterproof acrylic or Soltis® microventilated precontraint fabric                                                                         |
| Colors  | Wide range of colors available                                                                                                                 |
| Support | Stainless steel AISI 316L mirror-polished sidepole (Ø 88,9 mm)                                                                                 |
| Frame   | Anodized aluminium light grey ribs                                                                                                             |
| Opening | Two stainless steel AISI 316L mirror-polished manual winches                                                                                   |
| Base    | Single or double segmental concrete base 260 Kg (100x100x12 cm), mounting plate ground anchor (46x46 cm) for concrete or wall mounting bracket |
| Cover   | Acrylic or Unimarine® protective cover bag with zipper                                                                                         |
|         |                                                                                                                                                |

#### SIZES (cm)

GIGLIO EVOLUTION

GIGLIO EVOLUTION

GIGLIO EVOLUTION

The beauty of simplicity is Poker's winning hand. Our most classical model with a central pole, this sunshade will enhance the livability of any garden. Poker is embellished with refined finishes such as protective fabric covering the wooden joints and a solid wood crown.