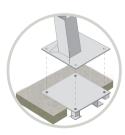

#### **6** BASE

In addition to the classic cement-grit base, we also offer solutions with grounded metal backing or with save-spacing wall-mounted brackets (only available for certain models).

#### TECHNICAL SPECIFICATIONS

| TECHNICAL SI ECHTCATIONS |                                                                                                                                        |
|--------------------------|----------------------------------------------------------------------------------------------------------------------------------------|
| Canopy                   | Multivalvola® System or Classic with optional valance (25 cm)                                                                          |
| Fabric                   | 100% waterproof acrylic or Soltis® microventilated precontraint fabric                                                                 |
| Colors                   | Wide range of colors available                                                                                                         |
| Support                  | Stainless steel AISI 316L mirror-polished sidepole (Ø 60, Ø 76, Ø 88,9 mm).<br>Rotating upper arm                                      |
| Frame                    | Anodized aluminium light grey ribs                                                                                                     |
| Opening                  | Stainless steel AISI 316L mirror-polished manual winch                                                                                 |
| Base                     | Segmental concrete base 260 Kg<br>(100x100x12 cm), mounting plate ground<br>anchor (46x46 cm) for concrete or wall<br>mounting bracket |
| Cover                    | Acrylic or Unimarine® protective cover bag with zipper                                                                                 |

#### **TECHNICAL SPECIFICATIONS**

| Canopy  | Multivalvola® System or Classic with optional valance (25 cm)                                                                                  |
|---------|------------------------------------------------------------------------------------------------------------------------------------------------|
| Fabric  | 100% waterproof acrylic or Soltis® microventilated precontraint fabric                                                                         |
| Colors  | Wide range of colors available                                                                                                                 |
| Support | Stainless steel AISI 316L mirror-polished sidepole (Ø 88,9 mm)                                                                                 |
| Frame   | Anodized aluminium light grey ribs                                                                                                             |
| Opening | Two stainless steel AISI 316L mirror-polished manual winches                                                                                   |
| Base    | Single or double segmental concrete base 260 Kg (100x100x12 cm), mounting plate ground anchor (46x46 cm) for concrete or wall mounting bracket |
| Cover   | Acrylic or Unimarine® protective cover bag with zipper                                                                                         |
|         |                                                                                                                                                |