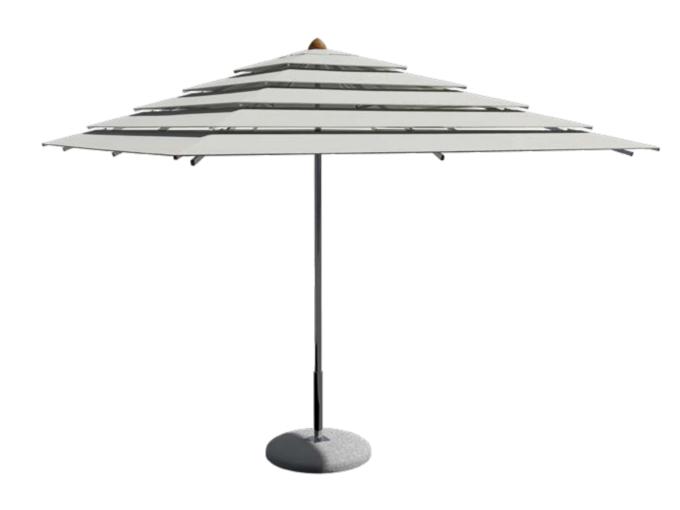

# GIGLIO EVOLUTION

With its smart design and sharp finishing touches, Giglio Evolution is a sunshade that is particularly suitable for exclusive pools and outdoor areas. The two large Multivalvola® System canopies can be connected to each other at the edges. The mirror-polished stainless-steel structure can support the canopies either centrally or laterally, making this sunshade incredibly compact.

#### **TECHNICAL SPECIFICATIONS**

| Canopy  | Multivalvola® System or Classic with optional valance (25 cm)                                                                                  |
|---------|------------------------------------------------------------------------------------------------------------------------------------------------|
| Fabric  | 100% waterproof acrylic or Soltis® microventilated precontraint fabric                                                                         |
| Colors  | Wide range of colors available                                                                                                                 |
| Support | Stainless steel AISI 316L mirror-polished sidepole (Ø 88,9 mm)                                                                                 |
| Frame   | Anodized aluminium light grey ribs                                                                                                             |
| Opening | Two stainless steel AISI 316L mirror-polished manual winches                                                                                   |
| Base    | Single or double segmental concrete base 260 Kg (100x100x12 cm), mounting plate ground anchor (46x46 cm) for concrete or wall mounting bracket |
| Cover   | Acrylic or Unimarine® protective cover bag with zipper                                                                                         |
|         |                                                                                                                                                |