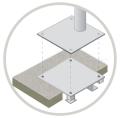

#### **6** BASE

In addition to the classic cement-grit base, we also offer solutions with grounded metal backing or with save-spacing wall-mounted brackets (only available for certain models).