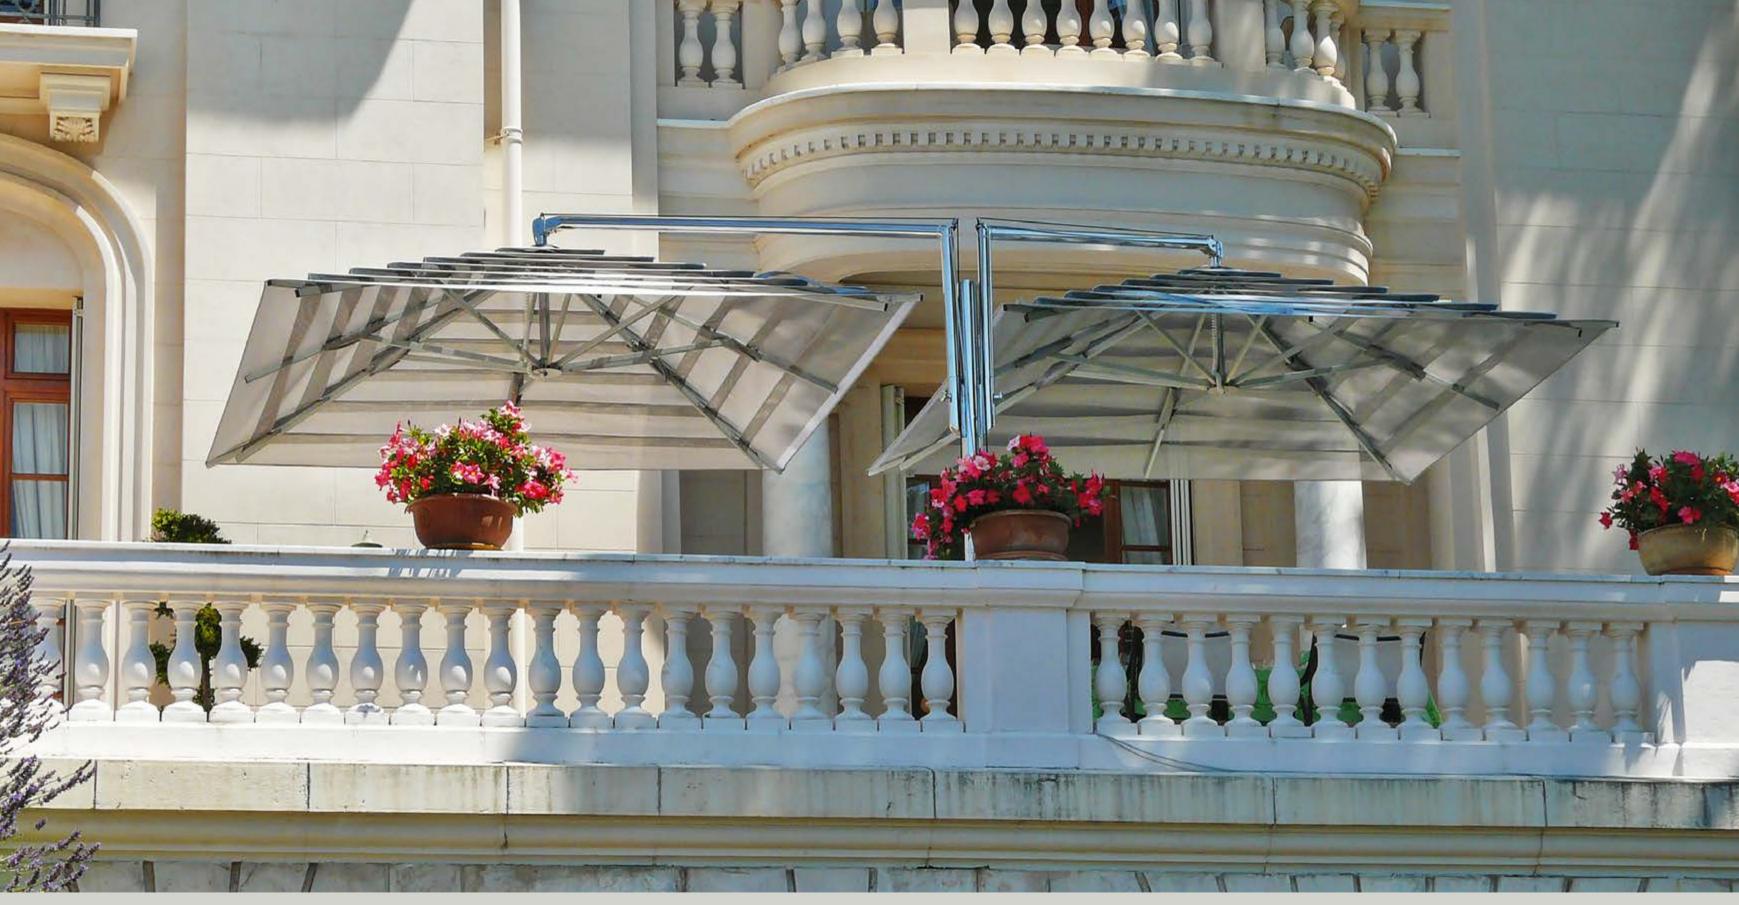

# Advanced technology and superior materials

#### Capote

#### **1** COLORS

The range of colors available for canopies is extraordinarily wide, from classic and simple to bright and lively. The finishing edges of the Classic canopy or each layer of the Multivalvola® **System** canopy can be made in the same color as the canopy or in a different color to create contrast.