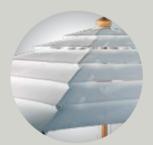

#### **1** COLORS

The range of colors available for canopies is extraordinarily wide, from classic and simple to bright and lively. The finishing edges of the Classic canopy or each layer of the Multivalvola® **System** canopy can be made in the same color as the canopy or in a different color to create contrast.

# **CLASSIC Canopies**

All our canopies are optimized to meet specific requirements for both private and professional use.

The inimitable design of the Classic canopies redefines tradition in the name of elegance.

The tensioned fabric and raised valve, combined with the sturdy structure and high-quality materials, ensures excellent wind resistance.

To increase the shaded area a perimeter valance can be applied to the sunshade. MULTIVALVOLA® SYSTEM