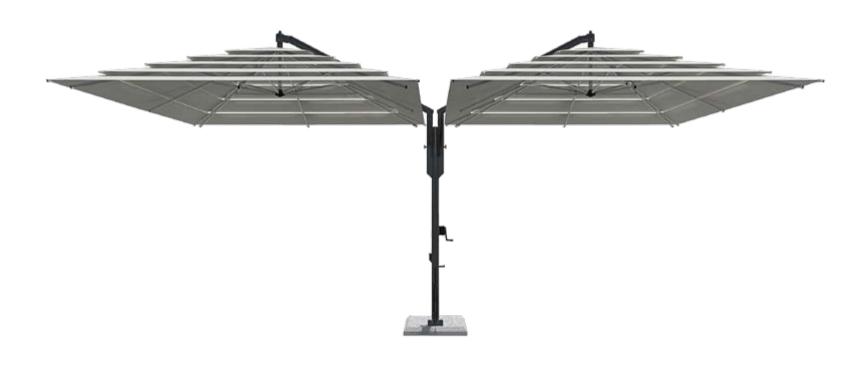

## GIGLIO LUSSO

The tubular metal version of our large double sunshade with lateral or central support is designed to enhance the unmistakable craftsmanship of the two Multivalvola® System canopies. The two rotating arms allows you to free up the space in front of the sunshade. The color of the support and the frame can be chosen to fit in with any prestigious space.

#### **TECHNICAL SPECIFICATIONS**

| Canopy  | Multivalvola® System or Single Valve with optional valance (25 cm)                                                                                 |
|---------|----------------------------------------------------------------------------------------------------------------------------------------------------|
| Fabric  | 100% waterproof acrylic or Soltis® microventilated precontraint fabric                                                                             |
| Colors  | Wide range of colors available                                                                                                                     |
| Support | Brown or dark grey polyester coated Ø 88,9 mm steel sidepole (custom colours available). Rotating upper arm.                                       |
| Frame   | Brown or anodized aluminium light grey ribs                                                                                                        |
| Opening | Two manual winches                                                                                                                                 |
| Base    | Single or double segmental concrete base 260 Kg. (100x100x12 cm) or mounting plate ground anchor. Optional wall mounting with customized brackets. |
| Cover   | Acrylic or Unimarine® protective cover bag with zipper                                                                                             |

#### SIZES (cm)

250x500 300x600 350x700