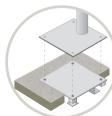

#### **6** BASE

In addition to the classic cement-grit base, we also offer solutions with grounded metal backing or with save-spacing wall-mounted brackets (only available for certain models).