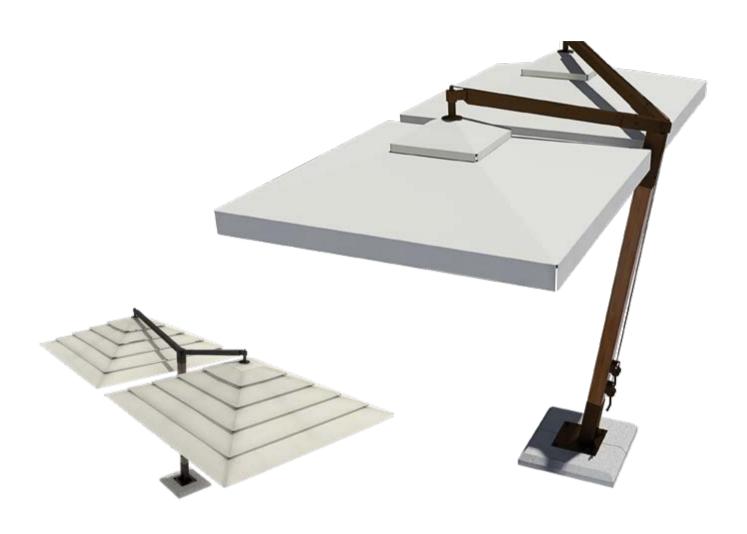

## GIRASOLE EVOLUTION

A marvelous combination of impeccable design and avantgarde technology, Girasole Evolution fits perfectly with both modern and classical style environments. Its lateral support made of mirror-polished stainless steel with a rotating arm lets you free up the space in front of the sunshade.

#### TECHNICAL SPECIFICATIONS

| TECHNICAL SI ECHTCATIONS |                                                                                                                                        |
|--------------------------|----------------------------------------------------------------------------------------------------------------------------------------|
| Canopy                   | Multivalvola® System or Classic with optional valance (25 cm)                                                                          |
| Fabric                   | 100% waterproof acrylic or Soltis® microventilated precontraint fabric                                                                 |
| Colors                   | Wide range of colors available                                                                                                         |
| Support                  | Stainless steel AISI 316L mirror-polished sidepole (Ø 60, Ø 76, Ø 88,9 mm).<br>Rotating upper arm                                      |
| Frame                    | Anodized aluminium light grey ribs                                                                                                     |
| Opening                  | Stainless steel AISI 316L mirror-polished manual winch                                                                                 |
| Base                     | Segmental concrete base 260 Kg<br>(100x100x12 cm), mounting plate ground<br>anchor (46x46 cm) for concrete or wall<br>mounting bracket |
| Cover                    | Acrylic or Unimarine® protective cover bag with zipper                                                                                 |

#### SIZES (cm)

Ø 350

Ø 400

300 x 300 300 x 400 350 x 350

400 x 400

GIRASOLE EVOLUTION