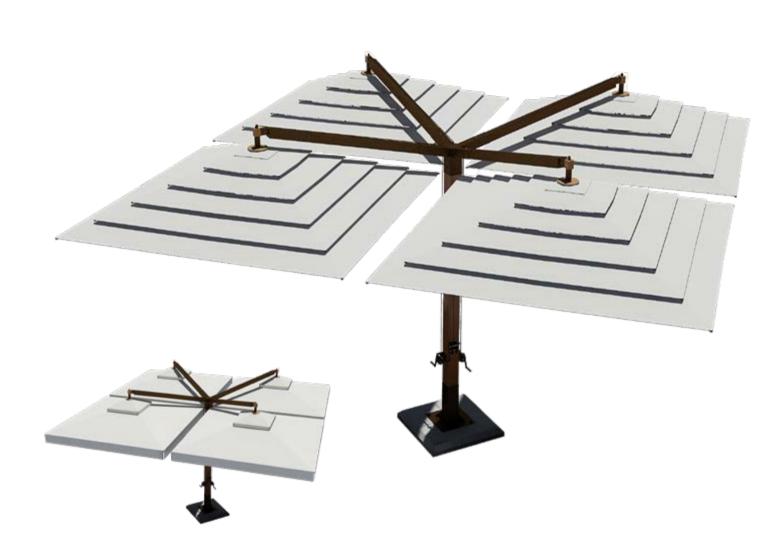

### For larger areas

Anyone seeking elegant shade for larger areas will find their fortune in the Quadrifoglio. Shaped like a four-leaf clover with a single, central beam made of iroko wood, its four large canopies guarantee more shade in less space. This model can be combined with the Sirio and the Giglio.

#### **TECHNICAL SPECIFICATIONS**

| Canopy  | Multivalvola® System or Single Valve with optional valance (25 cm)                                      |
|---------|---------------------------------------------------------------------------------------------------------|
| Fabric  | 100% waterproof acrylic or Soltis® microventilated precontraint fabric                                  |
| Colors  | Wide range of colors available                                                                          |
| Support | Layered Iroko wood central pole<br>142x142 mm                                                           |
| Frame   | Brown or anodized aluminium light grey ribs                                                             |
| Opening | Four manual winches                                                                                     |
| Base    | Single, double or triple segmental concrete base 260 Kg (100x100x12 cm) or mounting plate ground anchor |
| Cover   | Acrylic or Unimarine® protective cover bag with zipper                                                  |
|         | *                                                                                                       |