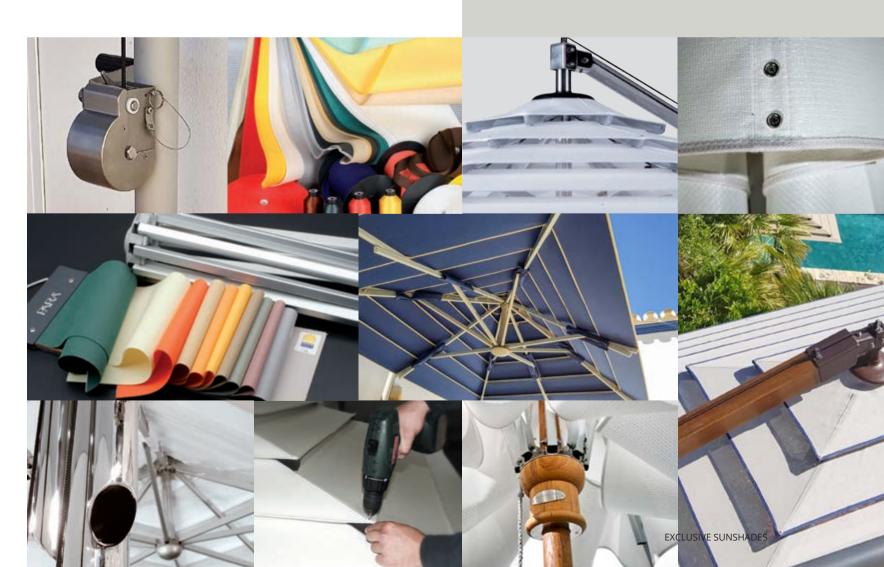

# Advanced technology and superior materials

#### Capote

#### **1** COLORS

The range of colors available for canopies is extraordinarily wide, from classic and simple to bright and lively. The finishing edges of the Classic canopy or each layer of the Multivalvola® **System** canopy can be made in the same color as the canopy or in a different color to create contrast.

#### FABRICS

**GardenArt**'s weatherproof and easy to maintain fabrics are made from the highest quality materials.

Tempotest® by Parà is a 100% waterproof acrylic fabric treated with Teflon, both stain and mildew resistant. This fabric guarantees longlasting color that can weather any storm.

#### **6** FRAME

The rods are made of anodized aluminum which is both solid and lightweight. They can be oxidized silver or painted leather grinz.

#### SUPPORT

The supports for our sunshades are designed with the most reliable materials available: solid wood, lamellar iroko, anticorrosive painted tubular metal, anodized aluminum, mirror-polished AISI 316L stainless steel.

#### **6** BASE

In addition to the classic cement-grit base, we also offer solutions with grounded metal backing or with save-spacing wall-mounted brackets (only available for certain models).

#### Accessories (available for certain models)

- > Additional protective cover available in the same color as the sunshade, with a zipper, made of acrylic or Unimarine fabric.
- > Winches with stainless steel mechanism and protective casing, satin or mirror-polished versions available.
- > Revolving base with manual lever to rotate support and canopy.
- > Vertical shade to increase privacy and provide shade even when the sun is low.
- > Velcro edging allows for two or more sunshades to be connected to each other to create a single space.