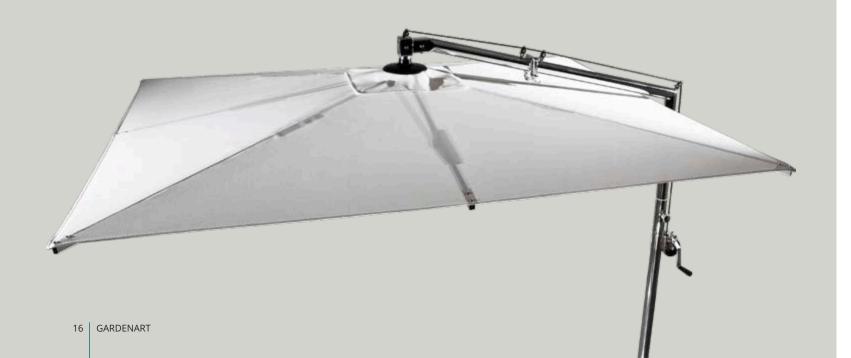

# **CLASSIC Canopies**

All our canopies are optimized to meet specific requirements for both private and professional use.

The inimitable design of the Classic canopies redefines tradition in the name of elegance.

The tensioned fabric and raised valve, combined with the sturdy structure and high-quality materials, ensures excellent wind resistance.

To increase the shaded area a perimeter valance can be applied to the sunshade. MULTIVALVOLA® SYSTEM

Putting a new spin on wind, **GardenArt** is proud to offer its very own, exclusively patented **Multivalvola® System** canopy.

The **Multivalvola® System** can be applied to any of our models. The special flaps and the innovative canopy fabric with overlapping concentric rings reduce the "sail effect" by allowing air to pass through.