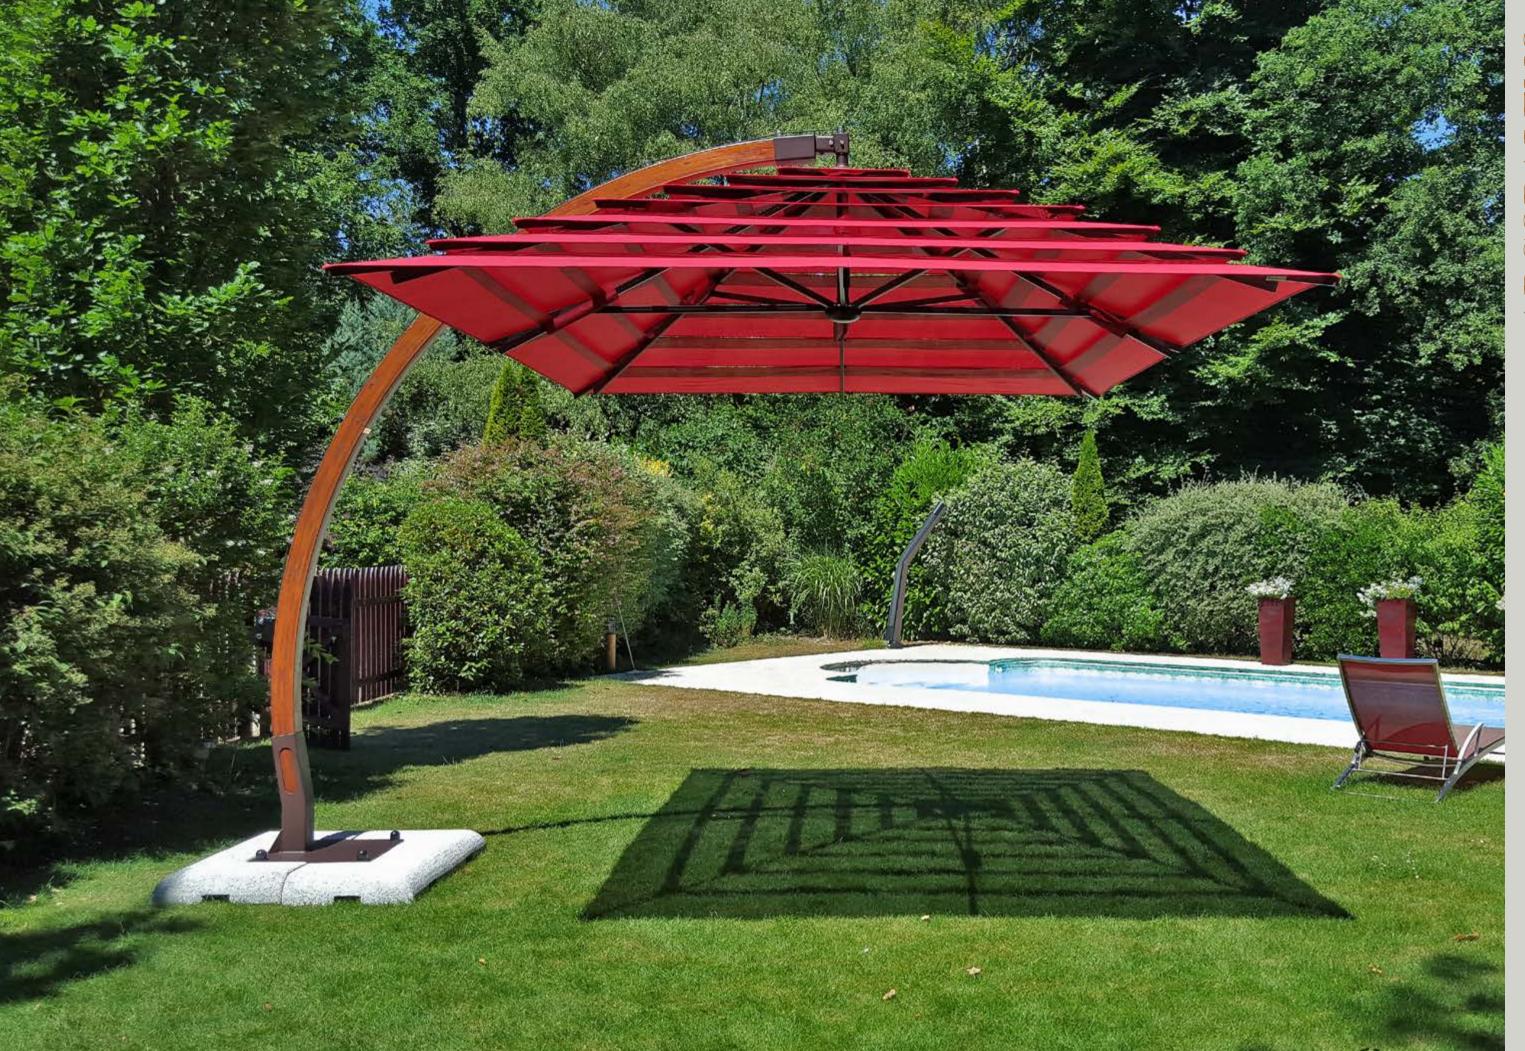

## For larger areas

Named after the brightest start in the sky, this sunshade is a true giant. Its large canopy, which rests on a strong lateral support made of solid iroko wood, is like a corner of the sky where you can cool off and relax. Sirio can be combined with other models for larger areas, making your peaceful oasis even cooler.

#### TECHNICAL SPECIFICATIONS

| Canopy  | Multivalvola® System or Single Valve with optional valance (25 cm)                              |
|---------|-------------------------------------------------------------------------------------------------|
| Fabric  | 100% waterproof acrylic or Soltis® microventilated precontraint fabric                          |
| Colors  | Wide range of colors available                                                                  |
| Support | Layered Iroko wood sidepost 142x142 mm                                                          |
| Frame   | Brown or anodized aluminium light grey ribs                                                     |
| Opening | Manual winch                                                                                    |
| Base    | Single or double segmental concrete base 260 Kg (100x100x12 cm) or mounting plate ground anchor |
| Cover   | Acrylic or Unimarine® protective cover bag with zipper                                          |
|         |                                                                                                 |

#### SIZES (cm)

400 x 400 500 x 500

Ø 600

Custom sizes available upon request