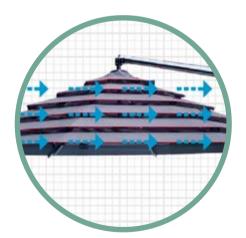

Putting a new spin on wind, **GardenArt** is proud to offer its very own, exclusively patented **Multivalvola® System** canopy.

The **Multivalvola® System** can be applied to any of our models. The special flaps and the innovative canopy fabric with overlapping concentric rings reduce the "sail effect" by allowing air to pass through.

Thanks to this innovative solution, not only is the sunshade increasingly stable even in the event of strong winds, but the warm air is channelled out through the canopy's flaps offering more ventilated shade.

The wind can flow through the flaps of the canopy, opposing wind thrust. This provides the sunshade with unmatched stability.

The **hot air** that tends to form under the sunshade **is freely released**, guaranteeing **even cooler** and more relaxing shade.