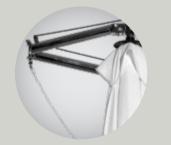

Putting a new spin on wind, **GardenArt** is proud to offer its very own, exclusively patented **Multivalvola® System** canopy.

The **Multivalvola® System** can be applied to any of our models. The special flaps and the innovative canopy fabric with overlapping concentric rings reduce the "sail effect" by allowing air to pass through.

Thanks to this innovative solution, not only is the sunshade increasingly stable even in the event of strong winds, but the warm air is channelled out through the canopy's flaps offering more ventilated shade.

The wind can flow through the flaps of the canopy, opposing wind thrust. This provides the sunshade with unmatched stability.

The **hot air** that tends to form under the sunshade **is freely released**, guaranteeing **even cooler** and more relaxing shade.