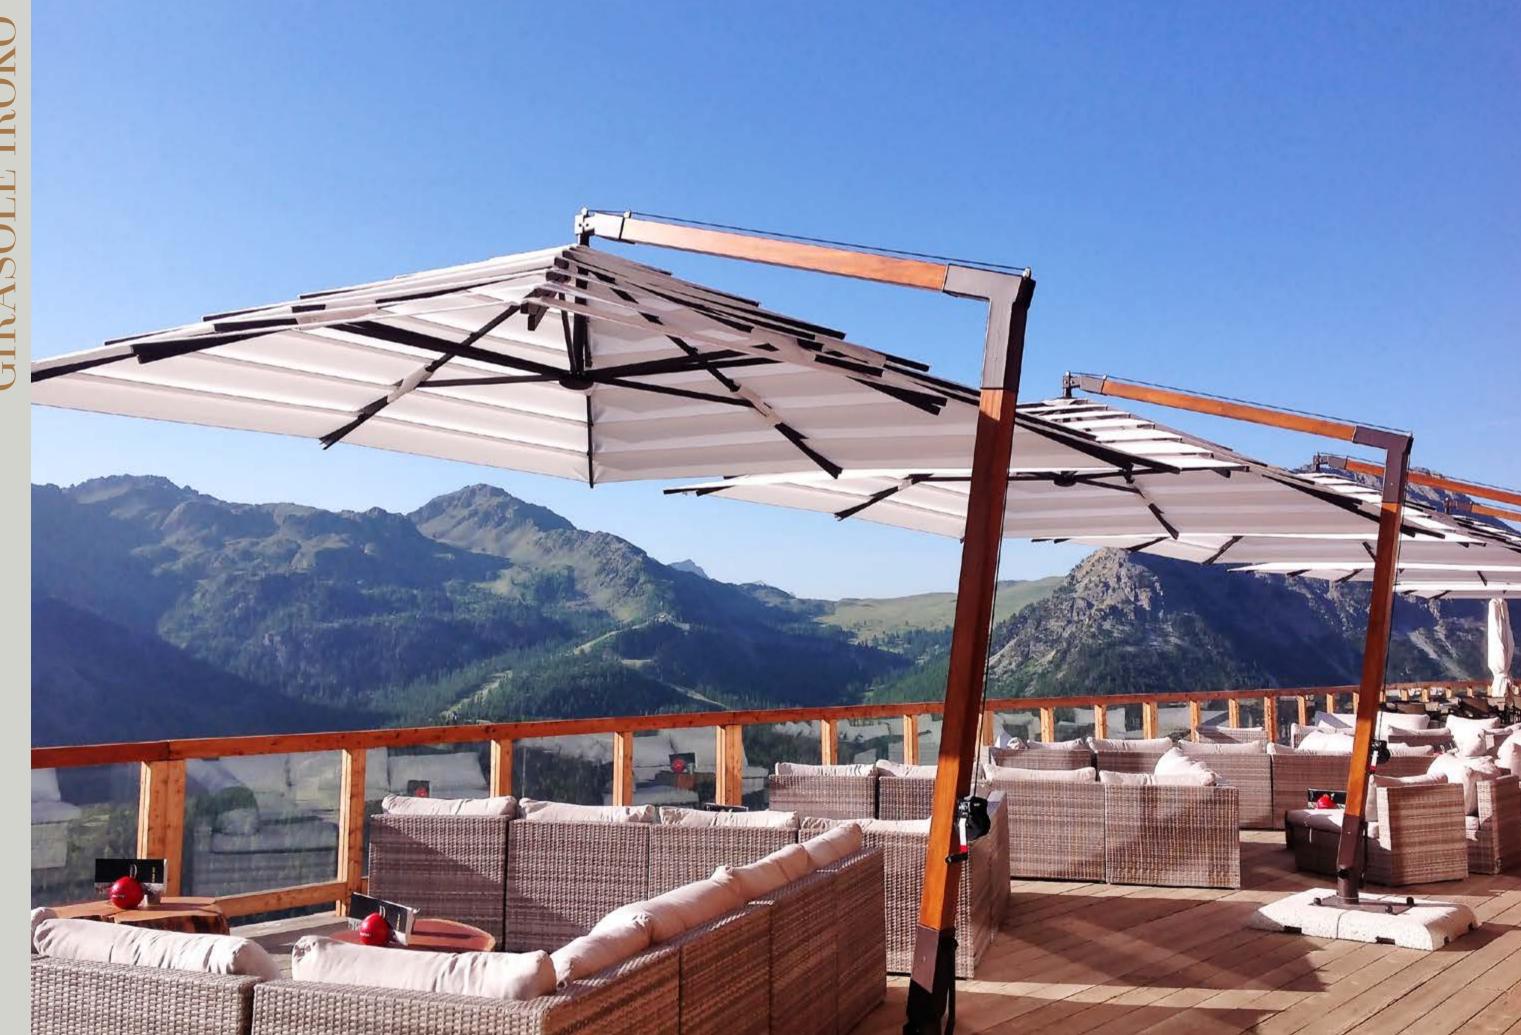

### GIRASOLE IROKO

The hot sun circles the sky from morning to evening, but the Girasole rotates its upper arm to provide shade at any hour of the day. This classical sunshade with a solid wood structure made of fine iroko wood will fit perfectly into any garden or outdoor space.

#### TECHNICAL SPECIFICATIONS

| Canopy  | Multivalvola® System or Single Valve with optional valance (25 cm)                                                            |
|---------|-------------------------------------------------------------------------------------------------------------------------------|
| Fabric  | 100% waterproof acrylic or Soltis® microventilated precontraint fabric                                                        |
| Colors  | Wide range of colors available                                                                                                |
| Support | Layered Iroko wood sidepost 90x90 mm                                                                                          |
| Frame   | Brown or anodized aluminium light grey ribs                                                                                   |
| Opening | Manual winch                                                                                                                  |
| Base    | Segmental concrete base 160 Kg. (80x80x10 cm), segmental concrete base 260 Kg (100x100x12 cm) or mounting plate ground anchor |
| Cover   | Acrylic or Unimarine® protective cover bag with zipper                                                                        |
|         |                                                                                                                               |