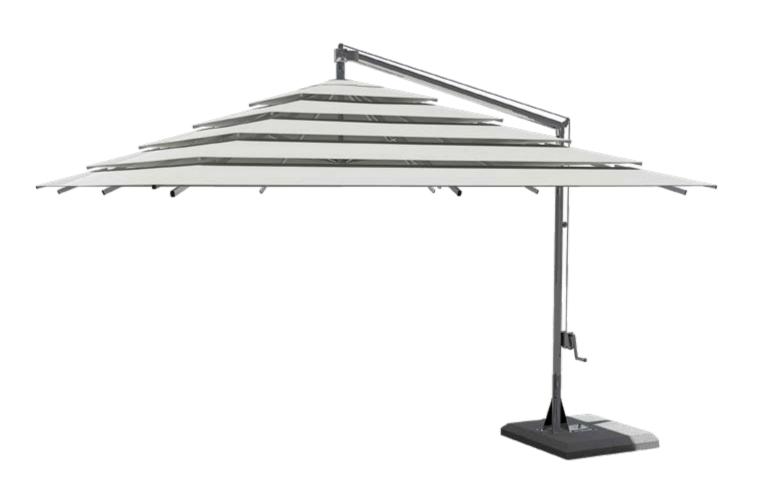

Putting a new spin on wind, **GardenArt** is proud to offer its very own, exclusively patented **Multivalvola® System** canopy.

The **Multivalvola® System** can be applied to any of our models. The special flaps and the innovative canopy fabric with overlapping concentric rings reduce the "sail effect" by allowing air to pass through.

Thanks to this innovative solution, not only is the sunshade increasingly stable even in the event of strong winds, but the warm air is channelled out through the canopy's flaps offering more ventilated shade.

The wind can flow through the flaps of the canopy, opposing wind thrust. This provides the sunshade with unmatched stability.

The **hot air** that tends to form under the sunshade **is freely released**, guaranteeing **even cooler** and more relaxing shade.