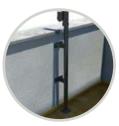

#### SUPPORT

The supports for our sunshades are designed with the most reliable materials available: solid wood, lamellar iroko, anticorrosive painted tubular metal, anodized aluminum, mirror-polished AISI 316L stainless steel.

#### **6** BASE

In addition to the classic cement-grit base, we also offer solutions with grounded metal backing or with save-spacing wall-mounted brackets (only available for certain models).