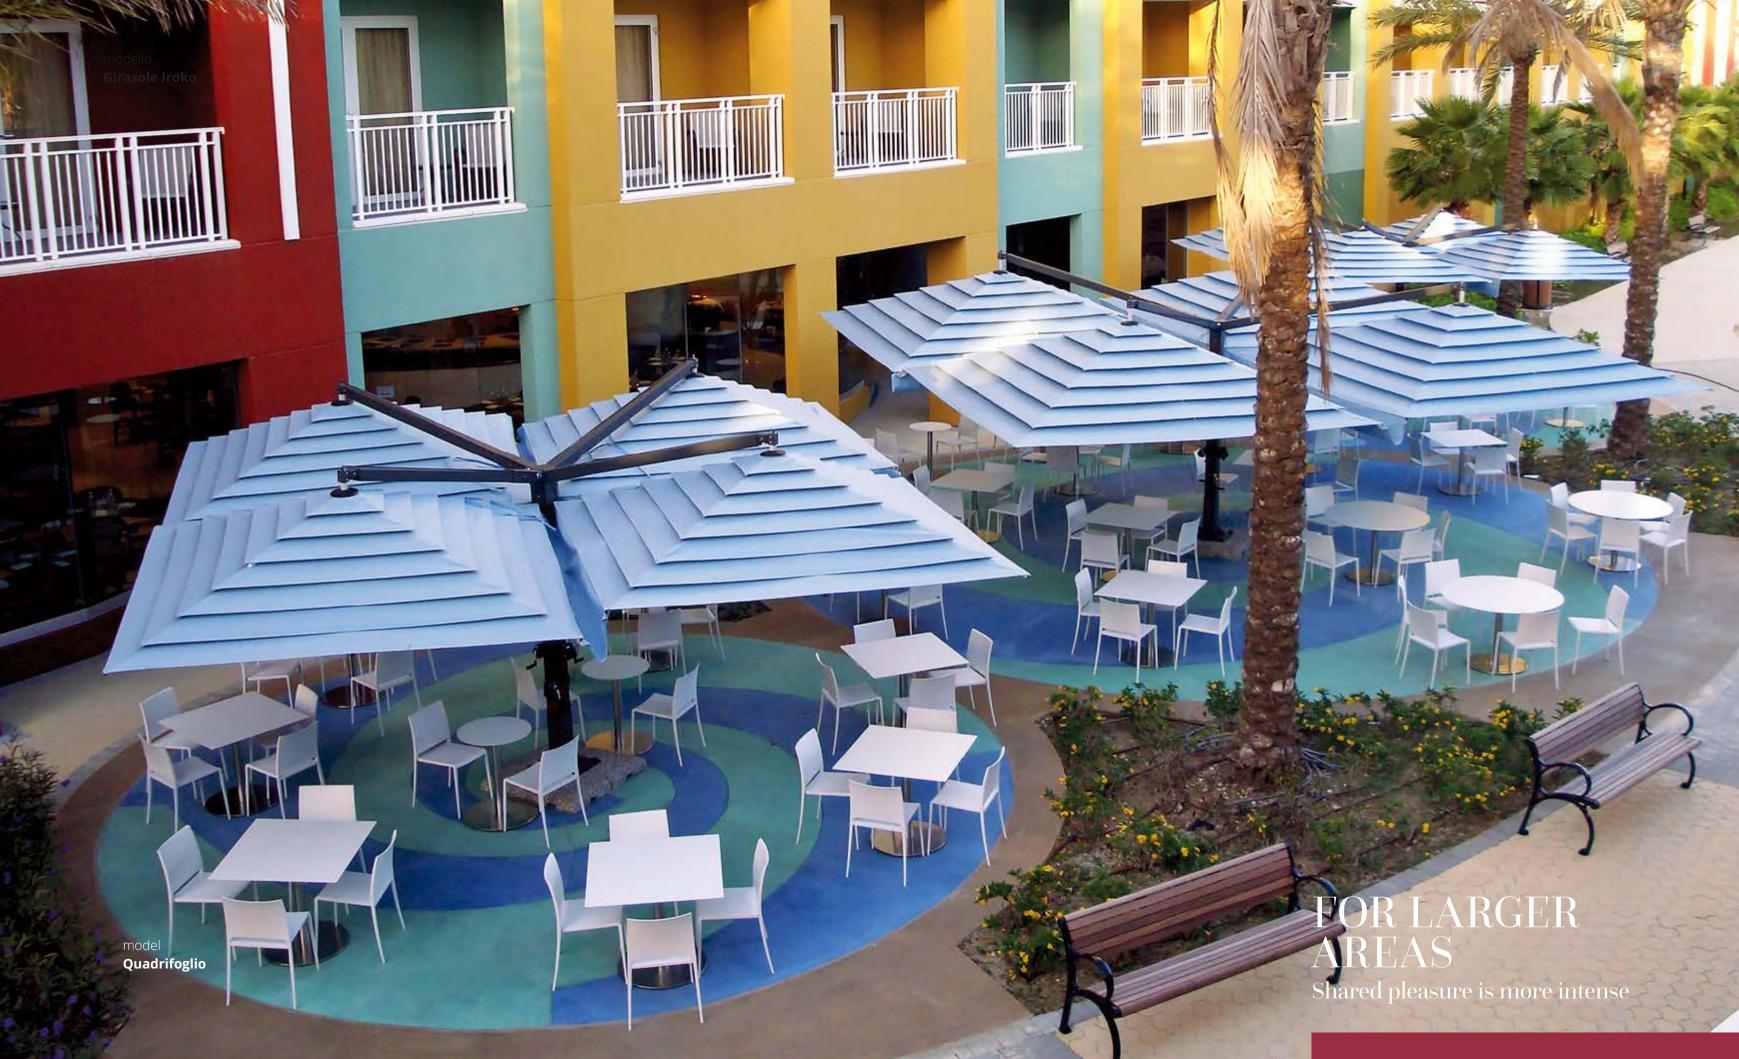

### For larger areas

Anyone seeking elegant shade for larger areas will find their fortune in the Quadrifoglio. Shaped like a four-leaf clover with a single, central beam made of iroko wood, its four large canopies guarantee more shade in less space. This model can be combined with the Sirio and the Giglio.

#### **TECHNICAL SPECIFICATIONS**

| Canopy  | Multivalvola® System or Single Valve with optional valance (25 cm)                                      |
|---------|---------------------------------------------------------------------------------------------------------|
| Fabric  | 100% waterproof acrylic or Soltis® microventilated precontraint fabric                                  |
| Colors  | Wide range of colors available                                                                          |
| Support | Layered Iroko wood central pole<br>142x142 mm                                                           |
| Frame   | Brown or anodized aluminium light grey ribs                                                             |
| Opening | Four manual winches                                                                                     |
| Base    | Single, double or triple segmental concrete base 260 Kg (100x100x12 cm) or mounting plate ground anchor |
| Cover   | Acrylic or Unimarine® protective cover bag with zipper                                                  |
|         | *                                                                                                       |

#### SIZES (cm)

500x500 600x600 700x700 800x800 900x900 1000x1000

# QUADRIFOGLIO

QUADRIFOGLIO Garden Art

www.gardenart.it

F I R E N Z E