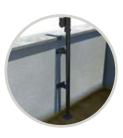

#### **6** BASE

In addition to the classic cement-grit base, we also offer solutions with grounded metal backing or with save-spacing wall-mounted brackets (only available for certain models).