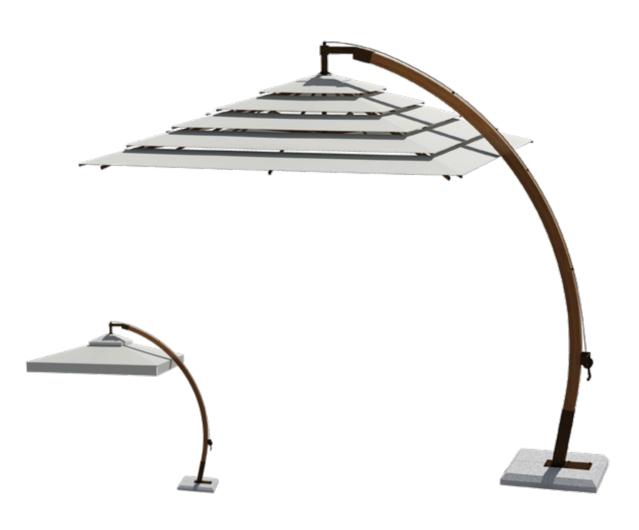

## For larger areas

Named after the brightest start in the sky, this sunshade is a true giant. Its large canopy, which rests on a strong lateral support made of solid iroko wood, is like a corner of the sky where you can cool off and relax. Sirio can be combined with other models for larger areas, making your peaceful oasis even cooler.

#### TECHNICAL SPECIFICATIONS

| Canopy  | Multivalvola® System or Single Valve with optional valance (25 cm)                              |
|---------|-------------------------------------------------------------------------------------------------|
| Fabric  | 100% waterproof acrylic or Soltis® microventilated precontraint fabric                          |
| Colors  | Wide range of colors available                                                                  |
| Support | Layered Iroko wood sidepost 142x142 mm                                                          |
| Frame   | Brown or anodized aluminium light grey ribs                                                     |
| Opening | Manual winch                                                                                    |
| Base    | Single or double segmental concrete base 260 Kg (100x100x12 cm) or mounting plate ground anchor |
| Cover   | Acrylic or Unimarine® protective cover bag with zipper                                          |
|         |                                                                                                 |

#### SIZES (cm)

400 x 400 500 x 500

Ø 600

Custom sizes available upon request