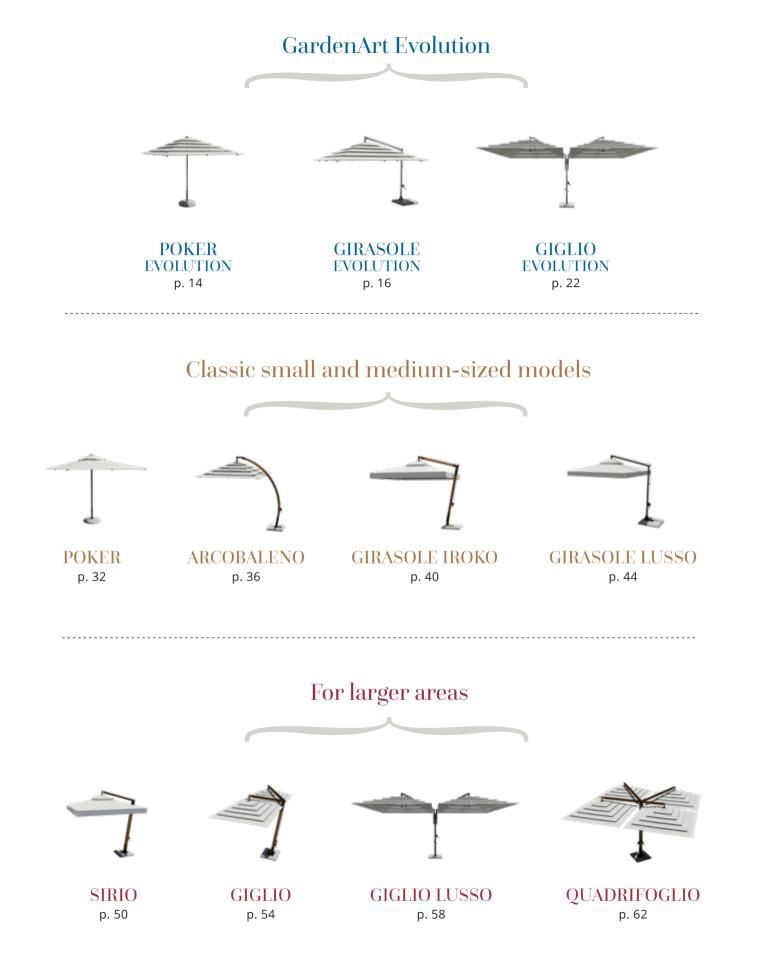

## SUNSHADE SOLUTIONS FOR YOUR EVERY NEED

Three families, thousands of solutions

n the name of quality, GardenArt combines tradition and innovation to create sunshades that are unmatched in terms of design, function and strength. The Multivalvola® System canopy can be applied to any of our models.

At the top of the range is our **line of Evolution sunshades** made of mirror-polished stainless steel offering a totally innovative touch. Ideal for swimming pools and solariums, these sunshades offer unparalleled design for the most **exclusive outdoor areas**. The single or double Multivalvola® System can be mounted on bases and supports built to meet functional and aesthetics needs.

An authentic GardenArt classic is our family of small and **medium-sized models**, with coverage ranging from 6 to 16 square meters. While **practical and elegant**, these sunshades boast essential but original features. Lateral or central support, made of either wood or metal, quadrangular or octagonal canopy.

For larger areas, up to 100 square meters, our sunshade solutions are **strong but compact**. Single, double or even quadruple canopies, supported by solid wood beams or highquality iroko wood.