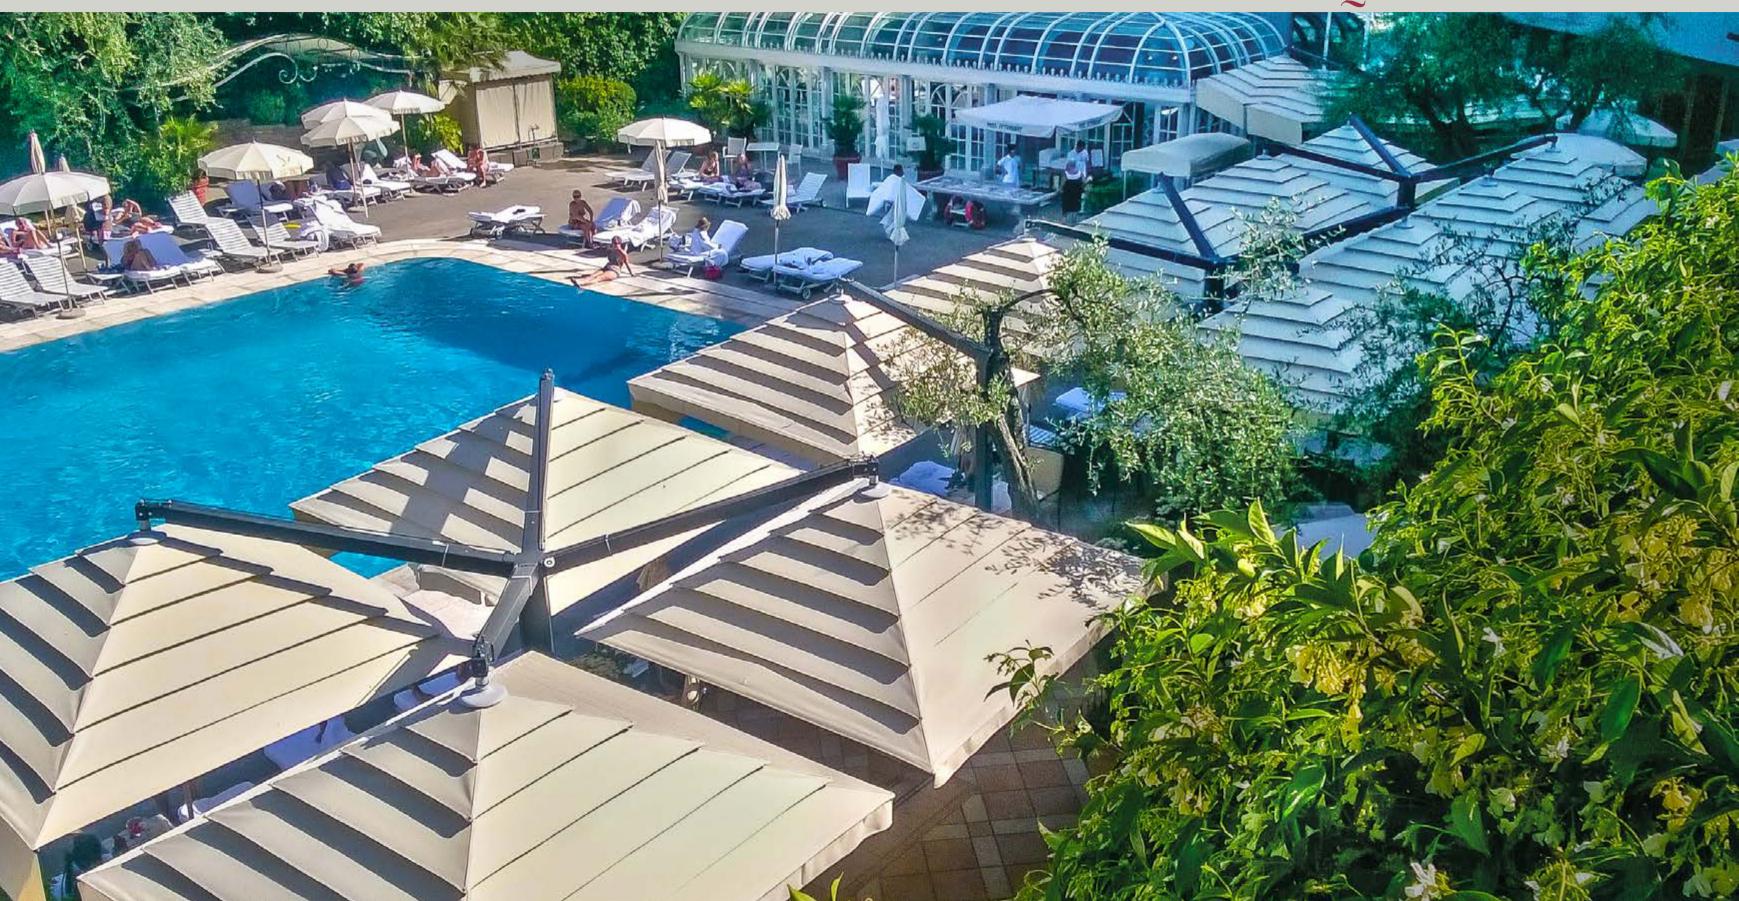

At the top of the range is our **line of Evolution sunshades** made of mirror-polished stainless steel offering a totally innovative touch. Ideal for swimming pools and solariums, these sunshades offer unparalleled design for the most **exclusive outdoor areas**. The single or double Multivalvola® System can be mounted on bases and supports built to meet functional and aesthetics needs.

### Expanding outdoor accommodations

World-class solutions for restaurants, cafes, hotels, holiday farms, bed & breakfasts, guesthouses, spas & wellness centers and vacation resorts ...

Today, more than ever, the winning bid for any establishment is to provide a **comfortable outdoor** area for the greatest number of hour per day. Thanks to our wide range of sizes, shapes and colors, GardenArt's sunshades can be customized to meet the specific needs of any space. Capable of covering vast areas with just a few modular elements, our sunshades create an exclusive atmosphere combining elegance, safety and strength.

## POKER EVOLUTION

The irresistible Poker Evolution with the Multivalvola® System canopy is our most classical sunshade supported by a central pole made of mirror-polished stainless steel. Both essential and modern, with its highly innovative design, this sunshade is perfect for swimming pools and prestigious environments.