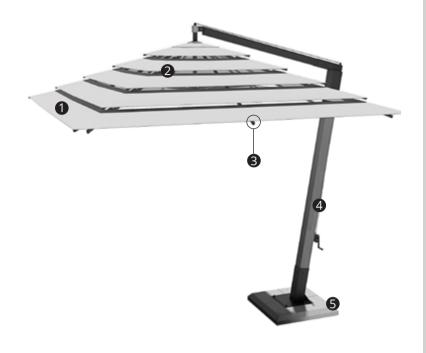

#### **1** COLORS

The range of colors available for canopies is extraordinarily wide, from classic and simple to bright and lively. The finishing edges of the Classic canopy or each layer of the Multivalvola® **System** canopy can be made in the same color as the canopy or in a different color to create contrast.

#### **6** FRAME

The rods are made of anodized aluminum which is both solid and lightweight. They can be oxidized silver or painted leather grinz.

#### SUPPORT

The supports for our sunshades are designed with the most reliable materials available: solid wood, lamellar iroko, anticorrosive painted tubular metal, anodized aluminum, mirror-polished AISI 316L stainless steel.

#### **6** BASE

In addition to the classic cement-grit base, we also offer solutions with grounded metal backing or with save-spacing wall-mounted brackets (only available for certain models).