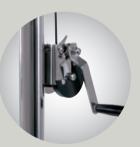

#### Accessories (available for certain models)

- > Additional protective cover available in the same color as the sunshade, with a zipper, made of acrylic or Unimarine fabric.
- > Winches with stainless steel mechanism and protective casing, satin or mirror-polished versions available.
- > Revolving base with manual lever to rotate support and canopy.
- > Vertical shade to increase privacy and provide shade even when the sun is low.
- > Velcro edging allows for two or more sunshades to be connected to each other to create a single space.

#### SUPPORT

The supports for our sunshades are designed with the most reliable materials available: solid wood, lamellar iroko, anticorrosive painted tubular metal, anodized aluminum, mirror-polished AISI 316L stainless steel.