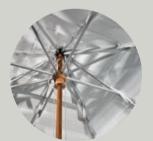

#### **6** FRAME

The rods are made of anodized aluminum which is both solid and lightweight. They can be oxidized silver or painted leather grinz.

#### SUPPORT

The supports for our sunshades are designed with the most reliable materials available: solid wood, lamellar iroko, anticorrosive painted tubular metal, anodized aluminum, mirror-polished AISI 316L stainless steel.