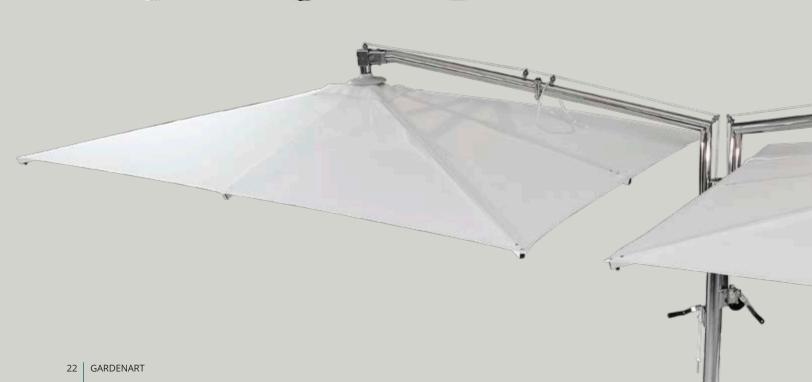

Putting a new spin on wind, **GardenArt** is proud to offer its very own, exclusively patented **Multivalvola® System** canopy.

The **Multivalvola® System** can be applied to any of our models. The special flaps and the innovative canopy fabric with overlapping concentric rings reduce the "sail effect" by allowing air to pass through.

Thanks to this innovative solution, not only is the sunshade increasingly stable even in the event of strong winds, but the warm air is channelled out through the canopy's flaps offering more ventilated shade.

The wind can flow through the flaps of the canopy, opposing wind thrust. This provides the sunshade with unmatched stability.

The **hot air** that tends to form under the sunshade **is freely released**, guaranteeing **even cooler** and more relaxing shade.