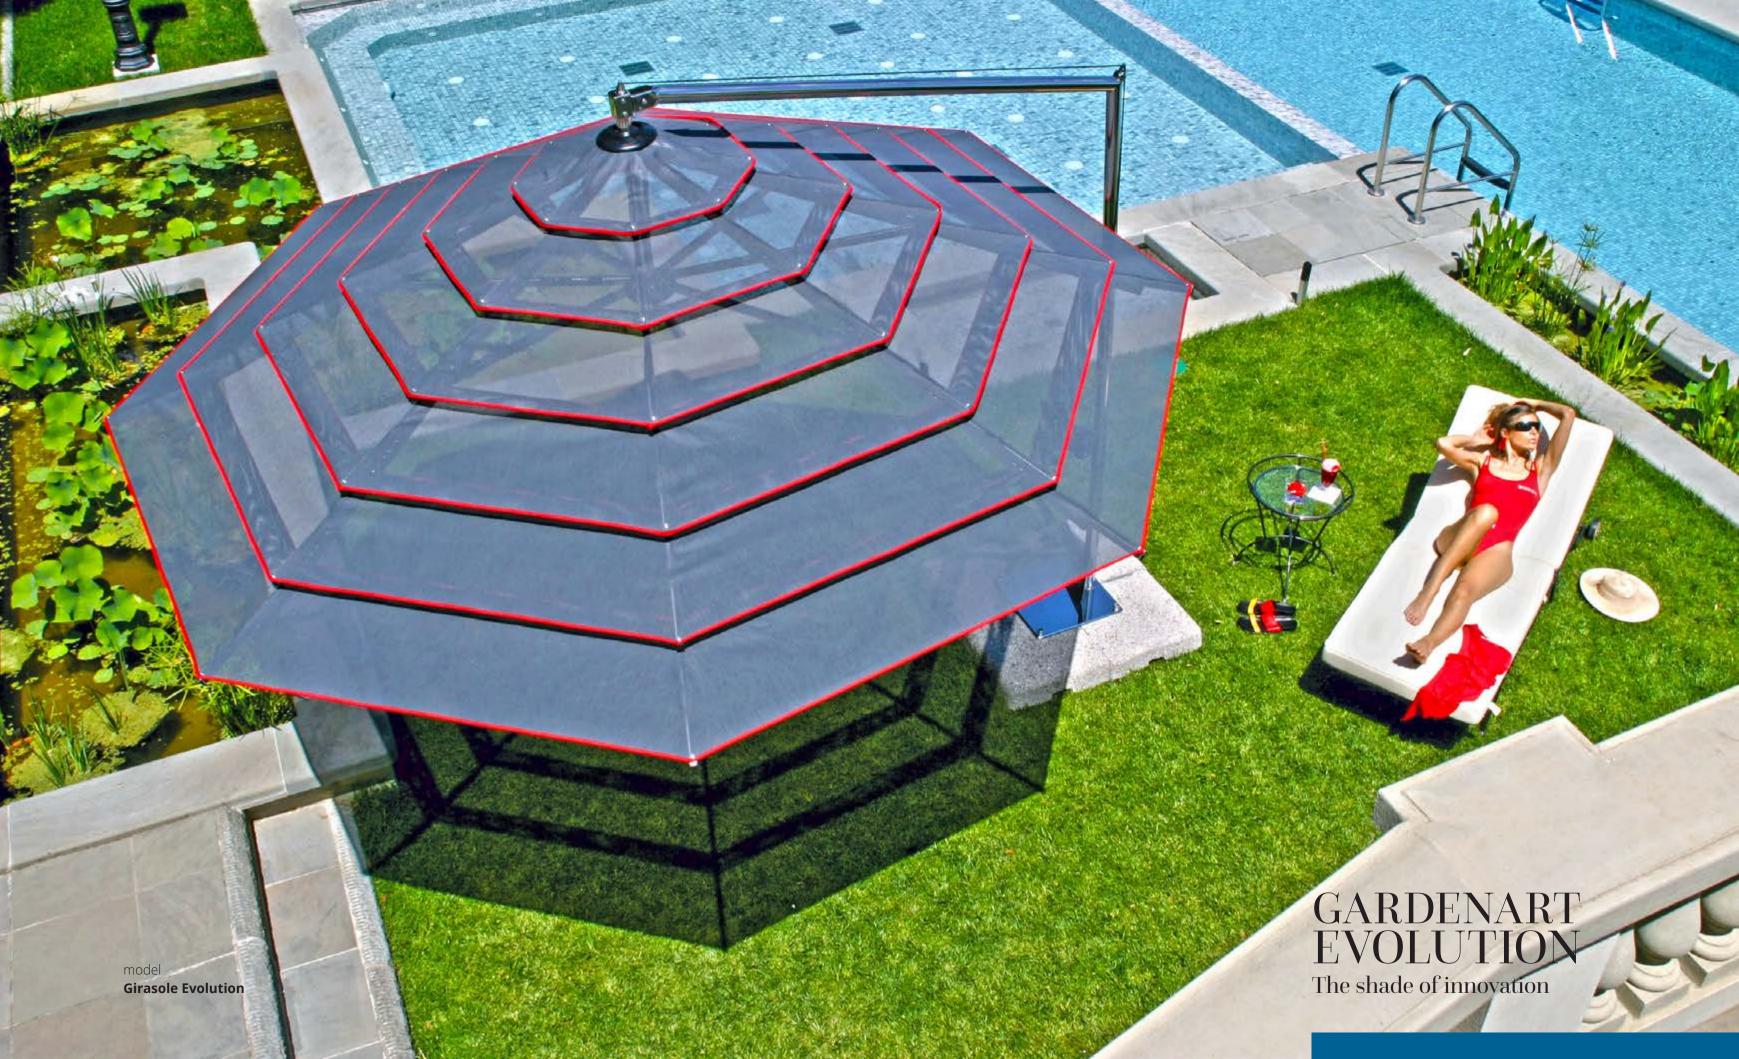

## GIRASOLE EVOLUTION

A marvelous combination of impeccable design and avantgarde technology, Girasole Evolution fits perfectly with both modern and classical style environments. Its lateral support made of mirror-polished stainless steel with a rotating arm lets you free up the space in front of the sunshade.

#### TECHNICAL SPECIFICATIONS

| TECHNICAL SI ECHTCATIONS |                                                                                                                                        |
|--------------------------|----------------------------------------------------------------------------------------------------------------------------------------|
| Canopy                   | Multivalvola® System or Classic with optional valance (25 cm)                                                                          |
| Fabric                   | 100% waterproof acrylic or Soltis® microventilated precontraint fabric                                                                 |
| Colors                   | Wide range of colors available                                                                                                         |
| Support                  | Stainless steel AISI 316L mirror-polished sidepole (Ø 60, Ø 76, Ø 88,9 mm).<br>Rotating upper arm                                      |
| Frame                    | Anodized aluminium light grey ribs                                                                                                     |
| Opening                  | Stainless steel AISI 316L mirror-polished manual winch                                                                                 |
| Base                     | Segmental concrete base 260 Kg<br>(100x100x12 cm), mounting plate ground<br>anchor (46x46 cm) for concrete or wall<br>mounting bracket |
| Cover                    | Acrylic or Unimarine® protective cover bag with zipper                                                                                 |

#### SIZES (cm)

Ø 350

Ø 400

300 x 300 300 x 400 350 x 350

400 x 400

GIRASOLE EVOLUTION